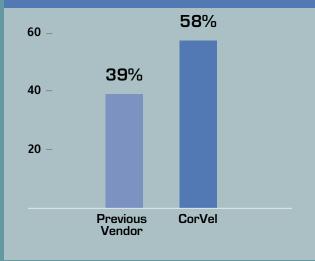

# 48% Increase in Bill Review Savings

a switch they responded that the cost to change will be made up within the first year due to superior savings in bill review, savings in monthly Medicare reporting costs and overall claims dollars decreasing.

Since switching to CorVel, May Trucking has seen a 48% increase in bill review savings. "May Trucking recommends CorVel to any company who is not satisfied with mediocrity." - Tammy Bowers, May Trucking Claims Manager