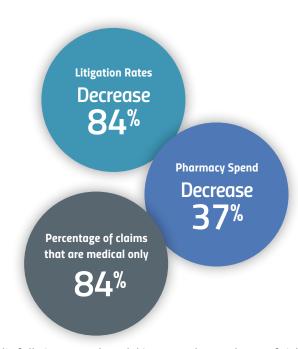

## **Next Level Savings**

In an effort to improve their results and the care provided to their employees, MSBA added CorVel's 24/7 Nurse Triage to their program in 2016. Immediate intervention provided prompt access to care and reduced costly delays in the claims process. Within just one year of implementation, MSBA's claims mix saw a major shift. The percentage of medical only claims increased while the percentage of lost time claims and the lag time significantly decreased.

Anissa Young, Insurance Program Manager

CorVel has changed the landscape of their claims by keeping more claims as medical only, enabling employees to return to work faster, sometimes the same day. This leads to less costs for the employer — a solution that has led to major savings and success for MSBA.

CorVel's fully integrated model impacts the total cost of risk. In addition to reducing the percentage of lost time claims, MSBA has experienced an increase in first fills and greater utilization of the PBM, resulting in increased pharmacy savings of 37% since 2013.