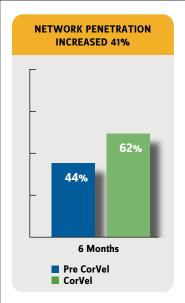

#### **Innovation**

As the relationship grew, CorVel began monitoring Alaska National's out of network pharmacy bills and penetration in their existing program. In 2010, CorVel ran a report to quantify the annual results and revealed only a 44% penetration with their current program. CorVel proposed implementing our pharmacy program to improve penetration. After experiencing service level improvements in their claims offices coupled with the realization of lost dollars in their current pharmacy program, it was an easy decision to switch to CorVel's pharmacy program.

#### Results

In July 2010 Alaska National implemented a pharmacy program with CorVel. From the onset CorVel benchmarked the program to track results. Six months into the program, penetration increased from 44% to 62% and generic usage increased from 65% to 76%.