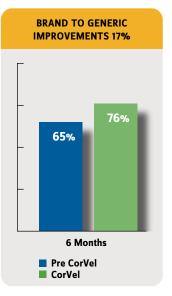

#### Results

In July 2010 Alaska National implemented a pharmacy program with CorVel. From the onset CorVel benchmarked the program to track results. Six months into the program, penetration increased from 44% to 62% and generic usage increased from 65% to 76%.